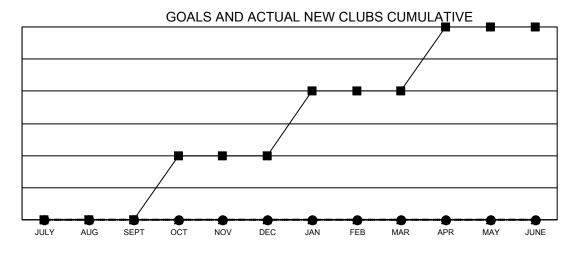

## Multiple District 23

- CURRENT YEAR ACTUAL NEW CLUBS

- ▲ - LAST YEAR ACTUAL NEW CLUBS