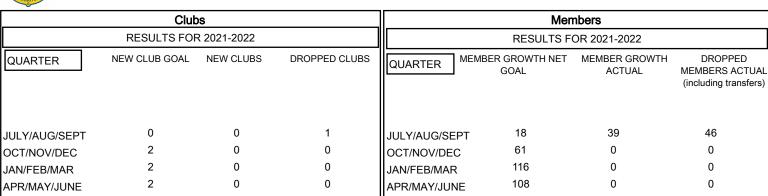

## GOALS AND ACTUAL MEMBERS CUMULATIVE

| DROPPED CLUBS: 1 |    | 15 CLUBS OF 158 ADDED 1 OR MORE<br>NEW MEMBERS | GENDER DISTRIBUTION  MALE 2,920 (63.71%) |                |     |
|------------------|----|------------------------------------------------|------------------------------------------|----------------|-----|
| DROPPED MEMBERS  |    |                                                | FEMALE                                   | 1,663 (36.29%) |     |
| DECEASED         | 3  | CLICK HERE FOR CUMULATIVE MEMBERSHIP DATA      | TOTAL FAMILY UNIT MEMBERS                |                | 835 |
| CLUB CANCELLED   | 0  |                                                | FAMILY MEMBERS PAYING HALF 43 DUES       |                | 400 |
| OTHER            | 44 |                                                |                                          |                | 430 |
| TOTAL            | 47 |                                                |                                          |                |     |