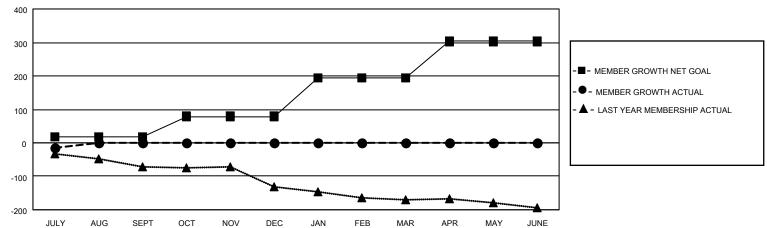

## GOALS AND ACTUAL MEMBERS CUMULATIVE

| DROPPED CLUBS: 1 |    | 15 CLUBS OF 158 ADDED 1 OR MORE<br>NEW MEMBERS | GENDER DISTRIBUTION  MALE 2,920 (63.71%) |                |     |
|------------------|----|------------------------------------------------|------------------------------------------|----------------|-----|
| DROPPED MEMBERS  |    |                                                | FEMALE                                   | 1,663 (36.29%) |     |
| DECEASED         | 3  | CLICK HERE FOR CUMULATIVE MEMBERSHIP DATA      | TOTAL FAMILY UNIT MEMBERS                |                | 835 |
| CLUB CANCELLED   | 0  |                                                | FAMILY MEMBERS PAYING HALF 43 DUES       |                | 400 |
| OTHER            | 44 |                                                |                                          |                | 430 |
| TOTAL            | 47 |                                                |                                          |                |     |